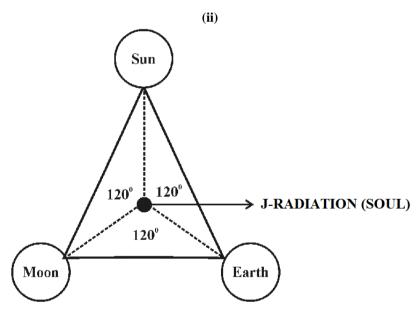

SOUL (Queen of Parliament)

RAMANUJAM (King of Parliament)

This research further focus that the entire cosmo universe shall be considered as "TRIPOD HOUSE" called by author as UNIVERSAL PARLIAMENT (Akkilem) having base foundation of three-in-one elements SUN, EARTH, MOON. Sun, Earth, Moon shall be considered as preexisting supernatural elements rather than EVOLVED PLANETS... The hypothetical universal parliament, base foundation shall be narrated as below:

UNIVERSE FOUNDATION (Three-in-One Base)

- i) **SUN** is like **OPTIC** (Supreme Court)
- ii) **EARTH** is like **ELECTRIC** (Lok Sabha)
- iii) MOON is like MAGNETIC (Rajya Sabha)
- iv) J-RADIATION is like SOUL (President)