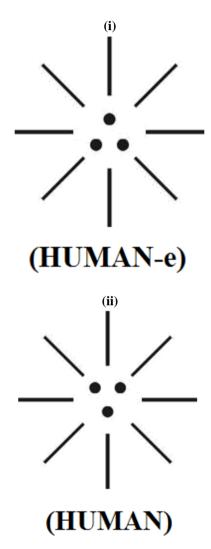

It is hypothesized that "HUMAN-e", "HUMAN" shall be considered as having distinguished "Scientific Meaning". "Human-e" shall be considered as having genetically varied person than "Human". It is further focused that human-e shall be considered as high state of culture and development both social and technological area and having "moral and intellectual" advancement. In brief "human-e" shall also be called as "merciful god".

- (a) "HUMAN-e" shall mean "ENDO"
- (b) "HUMAN" shall mean "INDO".

It is further focused that "MAN", "WOMAN" shall be considered as distinguished Human-e "Species".

(a) Right dot – MAN (Male Gender)
 (b) Left dot – WOMAN (Female Gender)
 (c) Center dot – HUMAN-e (Neutral Gender)