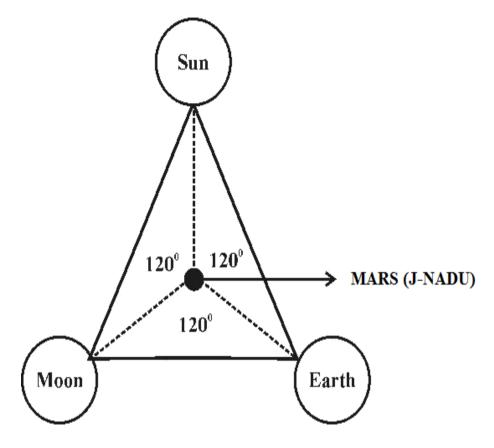

### q. "ENDO" shall mean Super continent?...

It is hypothesized that the philosophy of **Land Origin** on Earth shall be considered as "**Indo Continent**" or simply "**Continent**". But the philosophy of "**ENDO**" shall be considered as "**Super Continent**" having distinguished **Geological Value**" than **Indo Continent**". The super continent shall also be called as **MARS** (J-NADU). The populations who lived in **J-Nadu** shall be considered as having "**distinguished genetic value**" called as "**Aliens**" or "**White Populations**".

### r. "ENDO" differs from "Universe?...

It is hypothesized that "ENDO" (MARS) shall be considered as "Super Continent" and integral part of universe where prehistoric human population (Aliens) dwelled. The universe shall be considered as the

"Super-structure" having three-in-one Pillars of SUN, EARTH, MOON. The super continent (J-Nadu) shall be considered as the "SOUL" of INDO Continent.

### Philosophy of Ethics Ethnism and gods?...

It is hypothesized that SUN, EARTH, MOON shall be considered as the Trinity Nature of Universe connected to Super Nature MARS. In the expanding Universe various ethics, Ethnisms, gods might have derived from the philosophy of characteristics of SUN, EARTH, MOON, MARS.

- **SUN** is the **Photon** (Father) i)
- ii) **EARTH** is like **Electron** (Mothter) iii) **MOON** is like **Proton** (Infant)
- **MARS** is like **Supernature** (J-Radiation) iv)