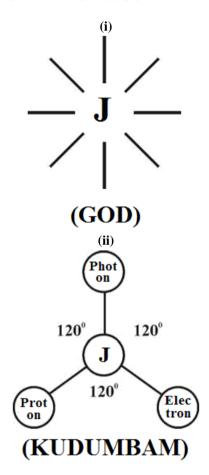

### j) Etymology of word "GOD"?...

It is hypothesized that the etymology of word "GOD" might be derived from the philosophy of prehistoric Tamil phonetics "KUDUMBAM", "KUTTY". Kudumbam, kutty shall mean "GOD". It is speculated that ENDOS worshipped "J-RADIATION" as GOD.

- i) "Photon" like "FATHER"
- ii) "Electron" like "MOTHER"
- iii) "Proton" like "INFANT"

### Goddesses of Math-Thurai

It is further focused that Minakshi shall be considered as **expert** in effective and prime control over **"min-Anu"** (God particles) **Photon, Electron, Proton**. Further it is speculated that Minakshi might have constructed **"Egyptian Pyramids"** through advanced Architecture, Technology called as **"J-Technology"** for communication purpose. The Egyptian pyramids shall be considered as huge **"Antennas"** meant for remote communication of Minakshi from her headquarter "**Math-Thurai**". The Babylonian god **MARDUK**, Egyptian god **AMON** etc. shall be considered as Regional gods. Further Minakshi consider travel by "**KILI"** (parrot) Vehicle occasionally for holding review meeting with **regional gods** to ensure the progress of **Divine plan and scheme**.