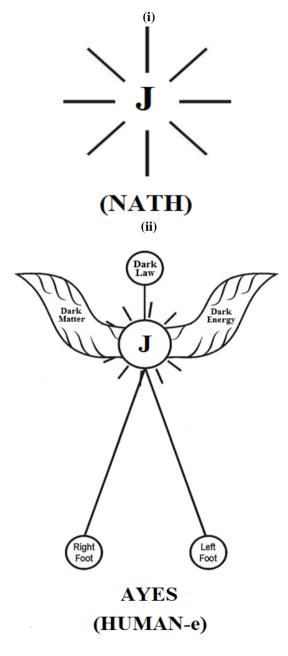

### a) Philosophy of ENDO and INDO?...

It is hypothesized that ENDO shall be considered as the prehistoric land origin created by "God" through "J-RADIATION" emanated from the Heart of God. The J-RADIATION shall be considered as having three-in-one fundamental particles **photon**, **Electron**, **proton** having "Zero mass" and also having predefined physical, chemical, mathematical properties, gender identify. The "ENDO" shall be considered as the "Created Plants" under distinguished families. The INDOS shall be considered as "Descended Seeds" of ENDO cultivated on the "EARTH". INDO shall be considered as **directly opposite** to the state of ENDO.

It is hypothesized that "HUMAN-e", "HUMAN" shall be considered as having distinguished "Scientific Meaning". "Human-e" shall be considered as having genetically varied person than "Human". It is further focused that human-e shall be considered as high state of culture and development both social and technological area and having "moral and intellectual" advancement. In brief "human-e" shall also be called as "merciful god".

- (a) "HUMAN-e" shall mean "ENDO"
- (b) "HUMAN" shall mean "INDO".

It is further focused that "MAN", "WOMAN" shall be considered as distinguished Human-e "Species".

(a) Right dot – MAN (Male Gender)
 (b) Left dot – WOMAN (Female Gender)
 (c) Center dot – HUMAN-e (Neutral Gender)

It is focused that the language shall be considered descended from "AYES" (Akki-e). Ayes shall mean "Creator". The Heart of creator shall be called as "El-e" (Ezhem). Further the creator shall also be called as "HUMAN-e". "Man" and "Woman" shall be considered as distinguished species of HUMAN-e".

- a) "HUMAN-e" shall mean "ENDO"
- b) "Man", "Woman" shall mean "INDO"
- c) "NATH" shall mean "ENDO"
- d) "MATH" shall mean "INDO"

"Ayes shall be considered as containing infinite level of Dark energy, dark matter, Dark logic required for initial creation process. Mother (MATH) shall mean Heart of Ayes (NATH)".