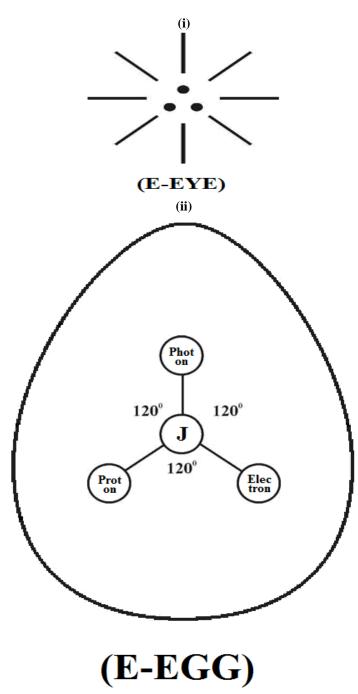

# f) Philosophy of e-eye?

It is hypothesized that the **White whole** point of Region III Universe shall be considered as the "e-EYE" of universe. It is hypothesized that "e-EYE" point of Universe shall be considered as the highly defined, functional and logic point of Universe which controls the "RADIATION LEVEL" of Matter in the expanding universe with wider angle for keeping **Equilibrium** of Universe matters.

The e-Eye shall also be called as **cosmic Eye**. In three nuclear age, the genetic variation in structure of "**AKKI-E**" particles shall be considered evolved in the Universe which led to birth of three different radiation families as detailed below. In other words the fundamental **E-EYE** shall become **three species Eye** having different genetic structure in three geological period.

#### t) Philosophy of E-EGG?...

It is focused that "egg" normally refers to a female reproductive cell in animals and plants called as ovum, gamets, germ cell. It is hypothesized that the philosophy of egg might have been derived from the philosophy of E-EYE. The E-EYE shall also be called as E-EGG. The E-Egg shall be considered as "Master Mobile Switching Centre (MSC) configured under "Three domain" with distinguished "SIM".

The philosophy of E-Egg shall be defined within the following scope.

- i) E-Egg shall mean "Divine Seed"
- ii) E-Egg shall mean "Soul of all matters"
- iii) E-Egg shall mean "Predefined genetic value"