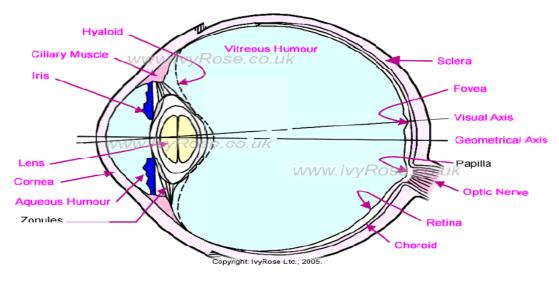

Case study shows that "human eye" is made up of "THREE COATS" enclosing three transparent structures. This out most layer known as **Fibrous turnic** composed of cornea, sclera. The middle layer is vascular turnic or uvea composed of choroid, cilliary body and **iris.** The inner most layer is **retina** which get circulation from the vessels of choroids as well as retinal vessels. The pupil of human eye is **Aperature.** The iris is the diaphragm that serves as the aperature stop.

Above: Schematic diagram of the Structure of the Human Eye.

It is focused that the eye blinking in human shall be considered as the activity related to functional part of human providing "Varied budget of radiation" to the brain for sending and receiving data signals.