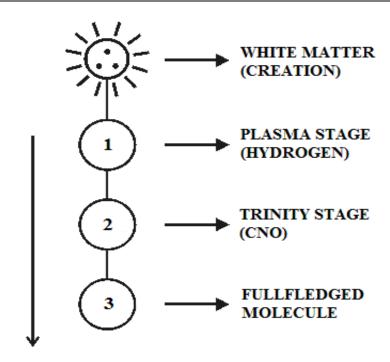

# e) Philosophy of plasma origin?...

In the Region III of universe White continent region (E-LANKA) shall be considered as **White Matter** Region and house of initial creation including all planets. In the expanding Universe during **SPACE and TIME "Diversity Transformation"** shall be considered originated from **White matter region** to **Plasma Region.** The plasma region shall be considered as the **highly genetically devolved** and origin point of all newly **evolved matters** of Universe as stipulated below.

(Three Stages of Evolution of Matter)

Some examples of evolved matter from plasma origin shall be narrated as below.

- 1. Plasma Radiation
- 2. Plasma Hydrogen
- 3. Plasma Planet, Star
- 4. Plasma Land, Nation
- 5. Plasma Human
- 6. Plasma Apes
- 7. Plasma Plants