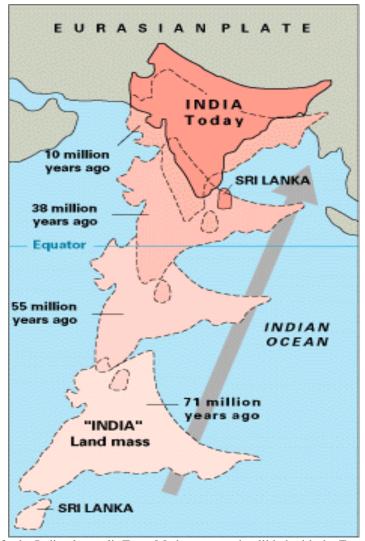

# u) Case study on Geological Evolution?...

Case study shows that Indian craton was once considered part of the super continent of **PANGAEA**. At that time what is now India south west coast was attached to Madagascar and southern Africa and what is now it east coast was attached to Australia. During the **Jurassic period** about 160MA (ICS 2004) rifting cost PANGAEA to break apart into two super continent namely **GONDWANA** to the south and **LAURASIA** (to the north). It is hypothesized that the so called PANGAEA, GONDWANA, LAURASIA probably might have been derived from the fundamental **E-LANKA** continent and considered as **INDO** species as detailed below.

It is further focused that the so called **SR LANKA** shall be considered as the plasma island derived from the E-LANKA continent in the early Universe. The Srilanka shall be considered as a **INFANT** of **J-NADU** having derived geological genes from J-NADU. The fundamental genetic characteristics of **salts**, **rocks**, **sands**, **soils** of all global nations shall be considered derived from the **salts**, **rocks** of "E-LANKA", "P-LANKA".

Due to continental drift, the India plate split From Madagascar and collided with the Eurasian Plate Resulting in the formation of the Himalayas.

"The so called Sri Lanka on Earth shall be considered as PLASMA LANKA (P-LANKA) derived from E-LANKA. The plasma Lanka (Island) shall be considered as the transformation stage from E-Lanka to other developed INDO Nations of different genetic value". -Author