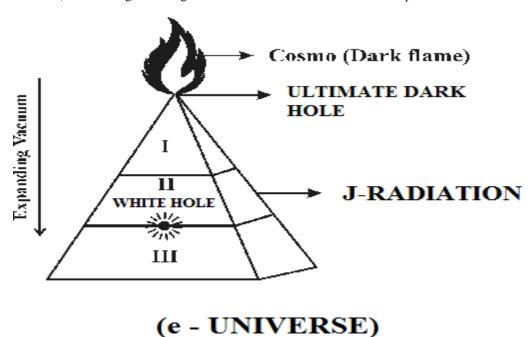

# d) Philosophy of e-Universe?...

It is hypothesized that **e-universe** shall be considered as **TRIPOD** like structure (existence of whole **Cosmo Universe**) with distinguished regions of **three different Radiations** as stipulated below.

The "white hole" shall be considered as the region and origin point of "J-Radiation". Dark hole shall be considered as the end and ultimate out let point of Cosmo Universe.

Further the **White hole** point shall be considered as the **Breathing Point** of Universe and the Dark hole point shall be considered as the **exhaust region** of Universe. The intermediate barrier between regions shall be considered as **equilibrium barrier radiation** through which the internal energy transformation shall be considered taking place.